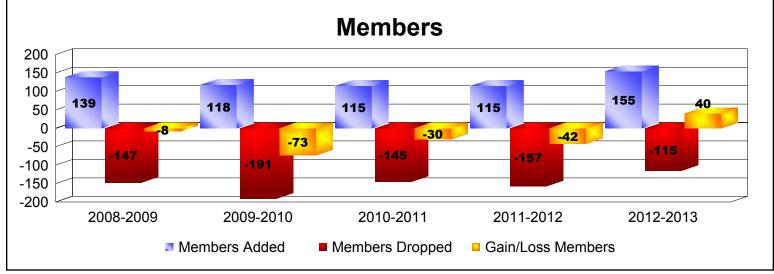

District 44 H

As of June 2013 Cumulative

| Year      | New<br>Clubs | Dropped<br>Clubs | Gain/<br>Loss<br>Clubs | New<br>Members | Charter<br>Members | Reinstate<br>Members | Transfer<br>Members | Total<br>Member<br>Added | Total<br>Members<br>Dropped | Gain/<br>Loss<br>Members |
|-----------|--------------|------------------|------------------------|----------------|--------------------|----------------------|---------------------|--------------------------|-----------------------------|--------------------------|
| 2008-2009 | 1            | 0                | 1                      | 92             | 34                 | 9                    | 4                   | 139                      | -147                        | -8                       |
| 2009-2010 | 0            | -2               | -2                     | 95             | 0                  | 8                    | 15                  | 118                      | -191                        | -73                      |
| 2010-2011 | 0            | -1               | -1                     | 110            | 0                  | 2                    | 3                   | 115                      | -145                        | -30                      |
| 2011-2012 | 1            | -1               | 0                      | 66             | 20                 | 8                    | 21                  | 115                      | -157                        | -42                      |
| 2012-2013 | 1            | 0                | 1                      | 114            | 25                 | 12                   | 4                   | 155                      | -115                        | 40                       |
| Average   | 1            | -1               | 0                      | 95             | 16                 | 8                    | 9                   | 128                      | -151                        | -23                      |