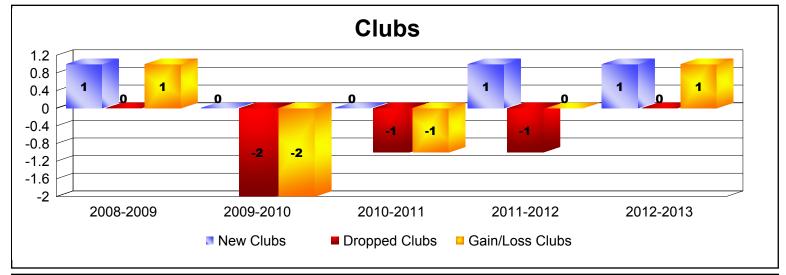

District 44 H

As of June 2013 Cumulative

| Year      | New<br>Clubs | Dropped<br>Clubs | Gain/<br>Loss<br>Clubs | New<br>Members | Charter<br>Members | Reinstate<br>Members | Transfer<br>Members | Total<br>Member<br>Added | Total<br>Members<br>Dropped | Gain/<br>Loss<br>Members |
|-----------|--------------|------------------|------------------------|----------------|--------------------|----------------------|---------------------|--------------------------|-----------------------------|--------------------------|
| 2008-2009 | 1            | 0                | 1                      | 92             | 34                 | 9                    | 4                   | 139                      | -147                        | -8                       |
| 2009-2010 | 0            | -2               | -2                     | 95             | 0                  | 8                    | 15                  | 118                      | -191                        | -73                      |
| 2010-2011 | 0            | -1               | -1                     | 110            | 0                  | 2                    | 3                   | 115                      | -145                        | -30                      |
| 2011-2012 | 1            | -1               | 0                      | 66             | 20                 | 8                    | 21                  | 115                      | -157                        | -42                      |
| 2012-2013 | 1            | 0                | 1                      | 114            | 25                 | 12                   | 4                   | 155                      | -115                        | 40                       |
| Average   | 1            | -1               | 0                      | 95             | 16                 | 8                    | 9                   | 128                      | -151                        | -23                      |